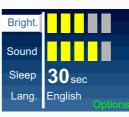

## Key features

- Simple, yet exceptionally powerful and versatile centrifuge
- 15000 RPM 15300 RCF
- Patent pending digital motor driver SkySpin(tm) that insures extraordinary performance, low noise, low heating and smooth operation.
- Hight tech digital imbalance sensor with great tolerance.
- Advanced new chassis insure super-smooth run even when slightly imbalanced.
- Secure lid lock.
- 5 rotor break levels.
- Intuitive and clear interface with large color display
- Display preferences include the following:
  - Language
  - Brightness
  - Sleep mode
  - Sound volume
- Short Spin button

## Interface

Timer Short run RPM 12300 min RCF 9300 x G

Custom-designed Fugamix interface offers outstanding clarity and comfort.

Using the sound, brightness and language options everyone can make the machine more personal and adequate the current operation environment.