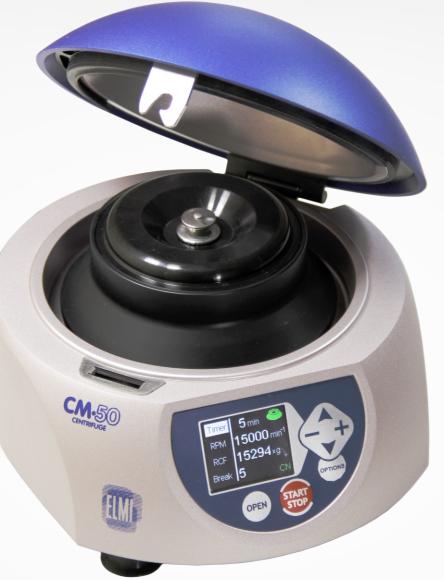

## Centrifuge *CM50*3rd generation

## Interface

Timer Short run RPM 12300 min RCF 9300 x G

Custom-designed Fugamix interface offers outstanding clarity and comfort.

Using the sound, brightness and language options everyone can make the machine more personal and adequate the current operation environment.