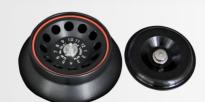

## Rotor

Universal high speed rotor for 12 test tubes 0.2 - 2 ml. Patent pending cover cap insures the optimum air flow and incredibly low sample heating.