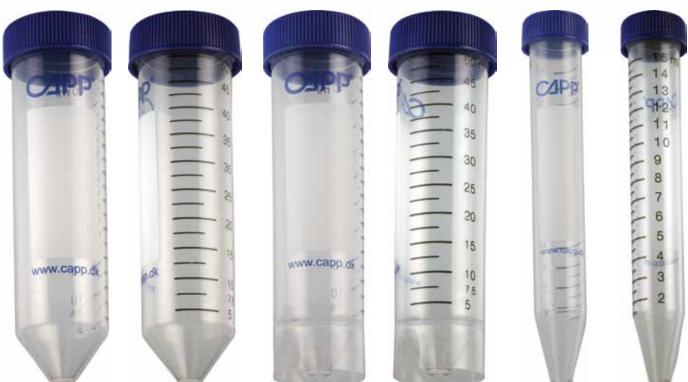

## CENTRIFUGE TUBES

Designed to cover the everyday need for sample storage and centrifugation in the lab, the **Black CAPP Centrifuge Tubes** feature easy-to-read graduations as well as a large writing area (20x50mm).

## Features:

- The leak-proof caps have large ridges to provide the optimal grip when wearing gloves
- Combined with the 3/4 turn closure, it significantly increases speed and allows one-handed operation
- Made from polypropylene, the BluCAPP Centrifuge Tubes are autoclavable and tested to endure up to 16.000 RCF