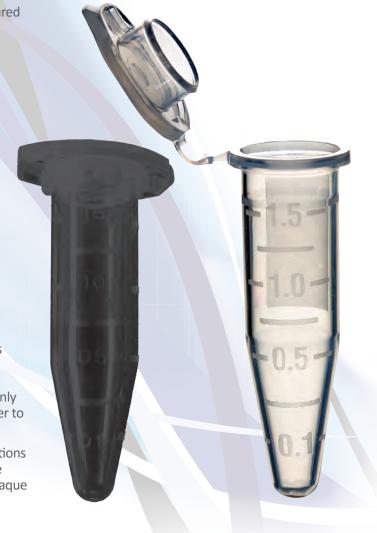

# Microcentrifuse Tubes Tubes

The graduated EXPell Microcentrifuge Tubes are manufactured from virgin PP, out of the finest molds available.

### Features:

- One-handed open/close operation
- Perfect sealing and evaporation protection
- Polished interior to prevent from protein adhesion
- High clarity for good sample visibility.

All EXPell Microcentrifuge Tubes are DNase, RNase, Pyrogen free and withstand up to 20.000g.

## **Black Microcentrifuge Tubes:**

With a special focus on processing light-sensitive samples, CAPP has developed EXPell Black Microcentrifuge Tubes. The black tubes are available in one size (1.5mL) and come bulk packed in bags of 500pcs.

The black Polypropylene compound creates a completely opaque barrier, preventing light from causing any reactions within the liquid inside the tube, making the tubes ideal for processing light sensitive samples. EXPell Black Microcentrifuge Tubes are a great alternative to the commonly used method of wrapping the tube in aluminum foil in order to protect the samples from light impact.